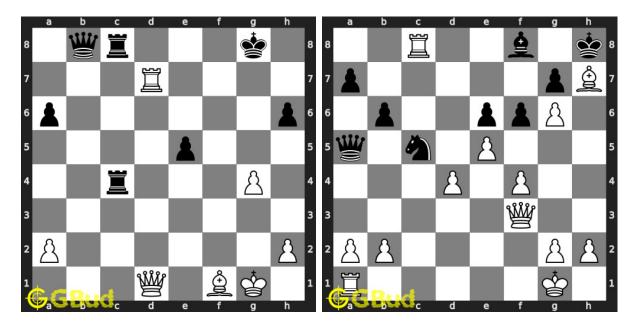

84. Mate in 3 moves Level : hard, Next Move : White Solution : https://gbud.in/g1n34l4

Access the latest version of this article at https://gbud.in/blog/game/chess/chess-puzzles/hard-chess-puzzles-81-to-90.html

85. Mate in 3 moves Level : hard, Next Move : White Solution : https://gbud.in/g1n34l4

86. Mate in 3 moves Level : hard, Next Move : White Solution : https://gbud.in/g1n34l4

**87. Gain opponent's queen** Level : hard, Next Move : White Solution : https://gbud.in/g1n34l4