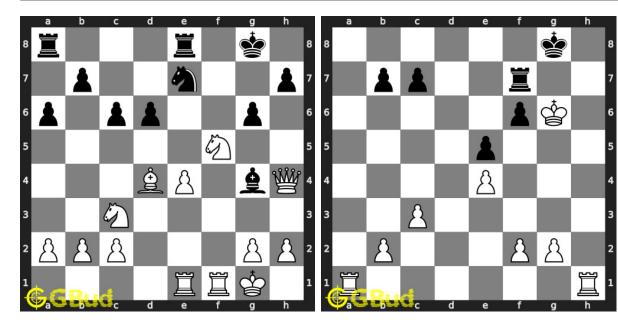

85. Mate in 3 moves Level : hard, Next Move : White Solution : https://gbud.in/g1n34l4

86. Mate in 3 moves Level : hard, Next Move : White Solution : https://gbud.in/g1n34l4

**87. Gain opponent's queen** Level : hard, Next Move : White Solution : https://gbud.in/g1n34l4

88. Mate in 3 moves Level : hard, Next Move : White Solution : https://gbud.in/g1n34l4

Access the latest version of this article at https://gbud.in/blog/game/chess-puzzles/hard-chess-puzzles-81-to-90.html