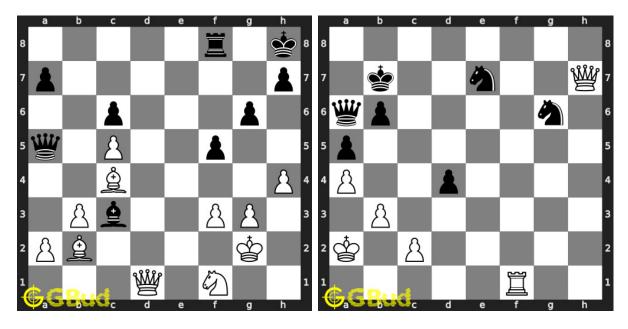

### Hard Chess Puzzles 81 to 90

81. Mate in 4 moves Level : hard, Next Move : White Solution : https://gbud.in/g1n34l4

82. Gain knight Level : hard, Next Move : White Solution : https://gbud.in/g1n34l4

83. Gain queen Level : hard, Next Move : White Solution : https://gbud.in/g1n34l4