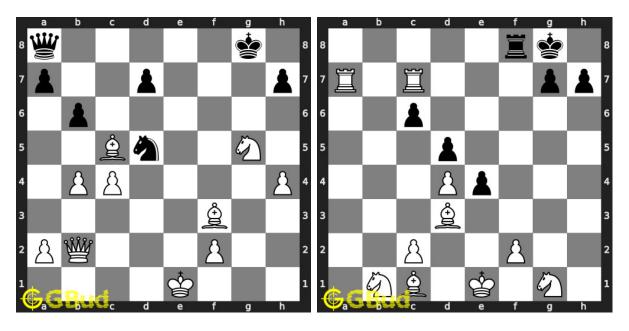

88. Mate in 3 moves Level : hard, Next Move : White Solution : https://gbud.in/g1n34l4

Access the latest version of this article at https://gbud.in/blog/game/chess-puzzles/hard-chess-puzzles-81-to-90.html

**89. Mate in 3 moves** Level : hard, Next Move : White Solution : https://gbud.in/g1n34l4

90. Mate in 2 moves Level : hard, Next Move : White Solution : https://gbud.in/g1n34l4

Figure 1: Solve other puzzles @ https://gbud.in/chsgppz